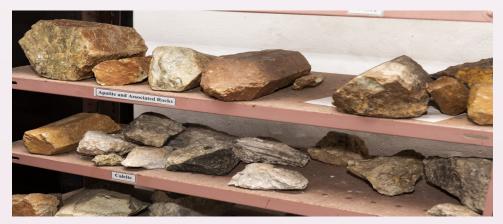

## **OUR SERVICES**

- Geophysical investigation
  - 1. Ground Penetrating Radar (GPR)
  - 2. Resistivity Survey
  - 3. Magnetic Survey

- Hydrogeological studies and Groundwater Exploration.
- Geological Disaster Mitigation.
- Minerals and Rock Identification and Petrographic Analysis.
- Geological and Engineering Geology Mapping.
- GIS maps for
  - 1. Mineral Exploration.
  - 2. Natural Disaster Analysis.
  - 3. Manmade Disaster Analysis.