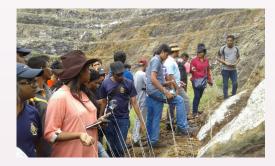

## **GEOLOGY LABORATORY**

Geology Laboratory has been a consultancy leader in the application of geology principles to achieve safe and economical services for Engineering projects. We are highly experienced in investigating, evaluating, analyzing, identification and exploration to overcome the challenges presented at the sites by variable soil, rock and groundwater conditions.

## **OUR SERVICES**

- Geophysical investigation
  - 1. Ground Penetrating Radar (GPR)
  - 2. Resistivity Survey
  - 3. Magnetic Survey

- Hydrogeological studies and Groundwater Exploration.
- Geological Disaster Mitigation.
- Minerals and Rock Identification and Petrographic Analysis.
- Geological and Engineering Geology Mapping.
- GIS maps for
  - 1. Mineral Exploration.
  - 2. Natural Disaster Analysis.
  - 3. Manmade Disaster Analysis.