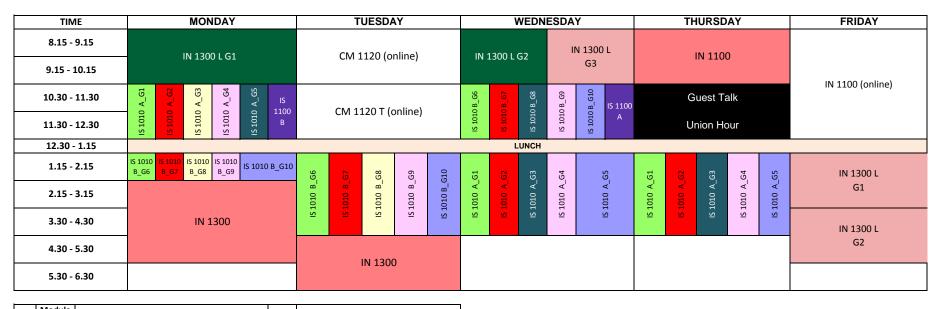

## Faculty of Information Technology Time Table B19L1S1\_IT&M 2020/09/21 - 2020/09/25



| Dept | Module<br>Code | Module Title                              | Credits | s Lecturer                                  |  |  |  |  |  |
|------|----------------|-------------------------------------------|---------|---------------------------------------------|--|--|--|--|--|
| CM   | CM 1120        | Essentials of Mathematics                 | 2.5     | Dr. (Ms.) ITS Piyathilake                   |  |  |  |  |  |
| IT   | IN 1100        | Programming Fundamentals                  | 4       | Mr. CP Wijesiriwardana                      |  |  |  |  |  |
|      | IN 1300        | Digital Fundamentals and Computer Systems | 2.5     | Dr. TSS Jayawardana                         |  |  |  |  |  |
| IDS  | IS 1100        | Principles of Management                  | 2.5     | Dr.(Mrs.) TC