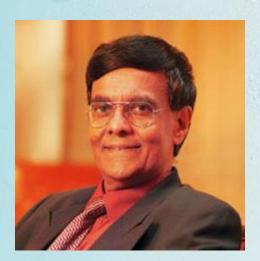

## **KEYNOTE SPEECH Prof. Mohan Munasinghe**

- Chairman, Presidential Expert Commission (PEC) on Sustainable Sri Lanka 2030 Vision and Strategic Path
- Distinguished Guest Professor at Peking University, China
- > Vice Chair of the UN Intergovernmental Panel on Climate Change (IPCC-AR4)
- > Shared the 2007 Nobel Prize for Peace
- > Received the 2021 Blue Planet Prize The Environmental Nobel Prize

"Transdisciplinary Research to Address Climate Change and Sustainable Development Issues - Key Role of Universities"

> TUESDAY, NOVEMBER 30 09.00 - 10.30 (IST)

Join the Webinar-

https://learn.zoom.us/j/65749131806?pwd=M3JMeW5DWTJ1MGUrQ3QxRUtqTmx2dz09